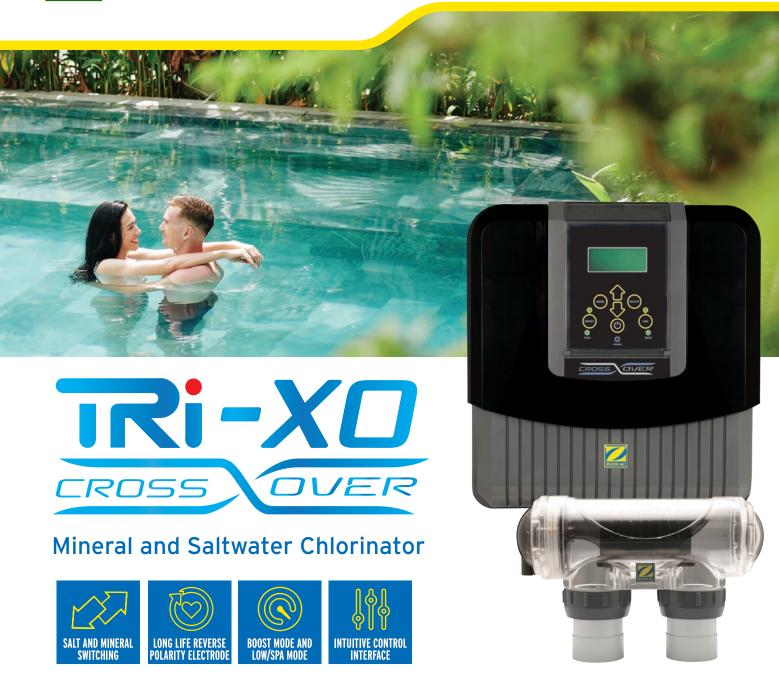

The Zodiac TRi-XO Series features everything you have come to expect from the leaders in water care products, plus the added benefit of now being able to 'CrossOver' from using traditional salt chlorination to also mineral chlorination.

TRi-XO was designed in Australia to take on the harsh climate and environment of the pool area and provide great reliability year after year. It is packed with features to make looking after your pool easier and more affordable, plus choose salt or minerals to suit your preference.

## **Outstanding Features**

- A simple to use control interface makes setting up a breeze, includes built in timers and help menu
- Long life Reverse Polarity electrode plates for increase cell life and decreased maintenance
- Boost mode to handle the really hot days or when you need a little extra for the pool party
- Low/Spa Mode makes it ideal for pool/spa combo pools and if you're using a blanket
- 40 and 50mm plumbing ports make it suitable for new or retrofit applications